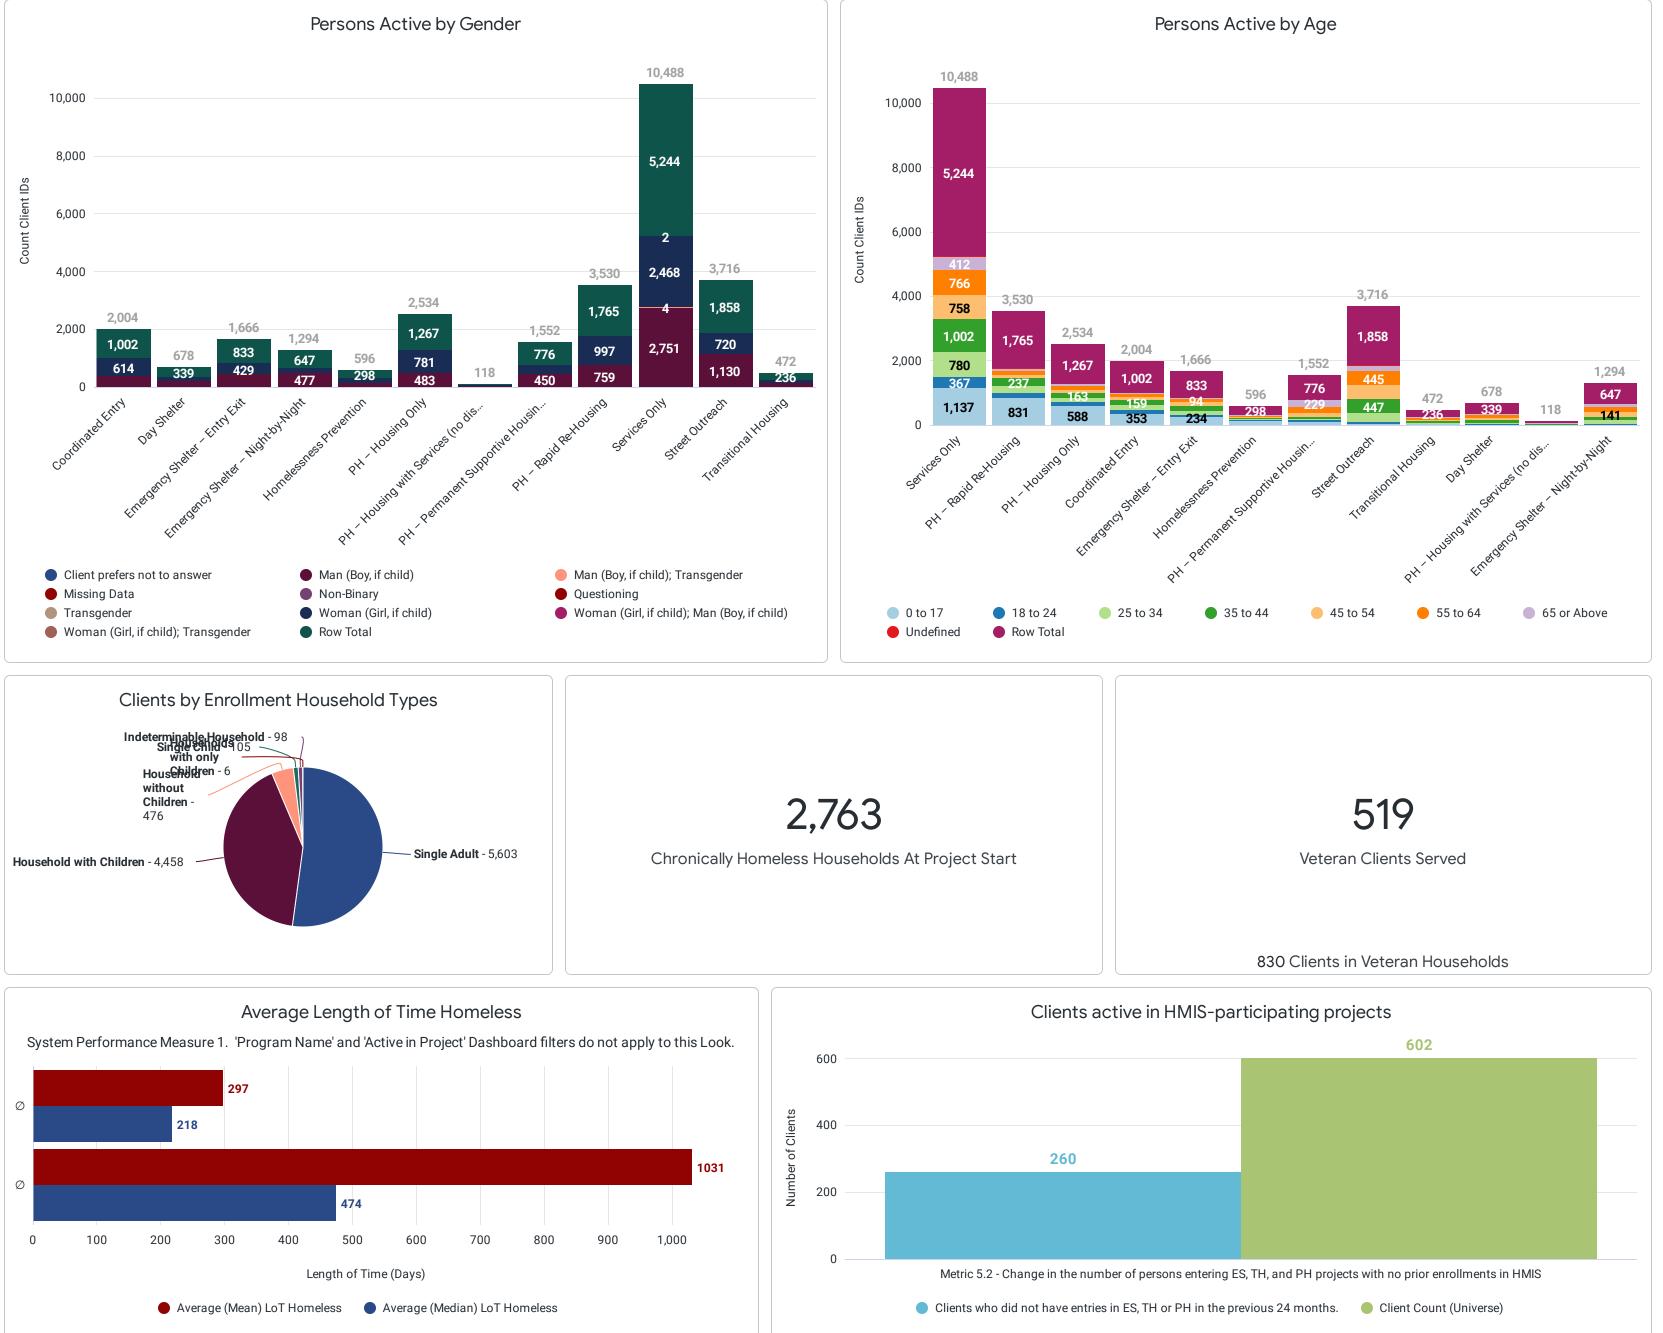

### San Joaquin CoC Overview

This dashboard contains demographic distributions for various populations who were active in projects operated within the San Joaquin Continuum of Care. Numbers displayed are based on those who were active in projects during the filterable 'Analysis Period' and can include clients in Emergency Shelter, Street Outreach, Transitional Housing, or Permanent Housing projects depending on the 'Project Type' filter.