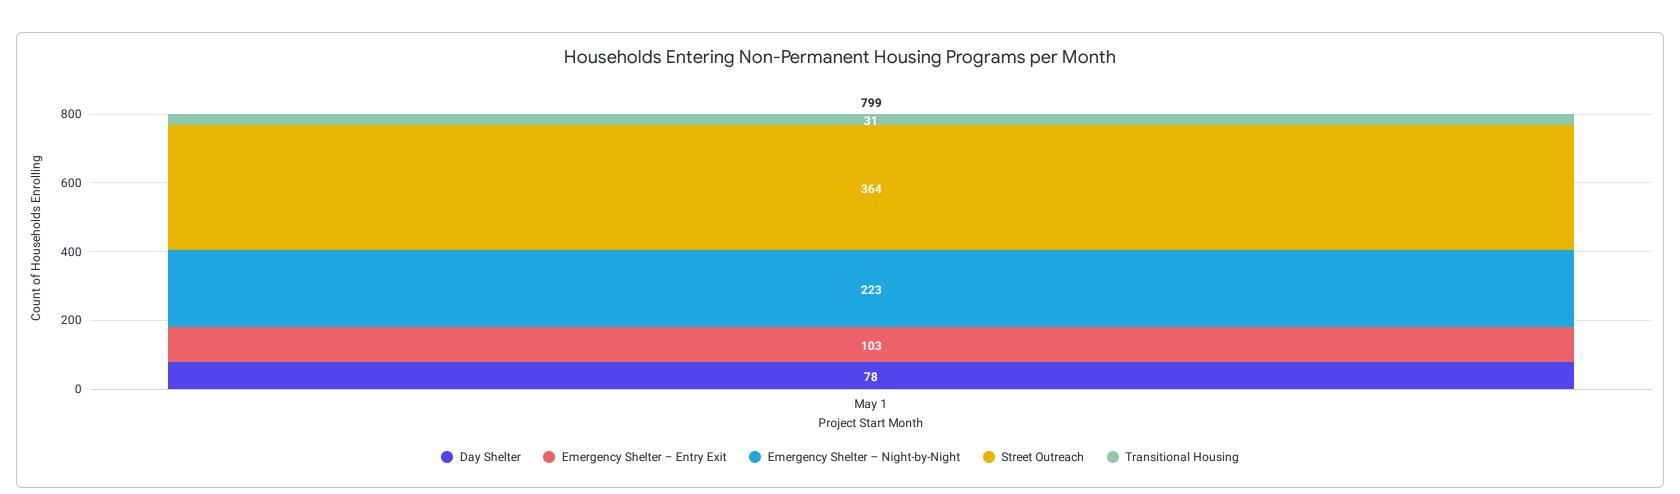

## **Programmatic Outflow**

==>>=<<==>>=<<==>>=<<==>>=<<==>>=<<==>>=<<==>>=<<==>>=<<==>>=<<==>>=<<==>>=<<==>>=<<==>>=<<==>>=<<==>>=<<==>>=<<==>>=<<==>>=<<==>>=<<==>>=<<==>>=<<==>>=<<==>>=<<==>>=<<==>>=<<==>>=<<==>>=<<==>>=<<==>>=<<==>>=<<==>>=<<==>>=<<==>>=<<==>>=<<==>>=<<==>>=<<==>>=<<==>>=<<==>>=<<==>>=<<==>>=<<==>>=<<==>>=<<==>>=<<==>>=<<==>>=<<==>>=<<==>>=<<==>>=<<==>>=<<==>>=<<==>>=<<==>>=<<==>>=<<==>>=<<==>>=<<==>>=<<==>>=<<==>>=<<==>>=<<==>>=<<==>>=<<==>>=<<==>>=<<==>>=<<==>>=<<==>>=<<==>>=<<==>>=<<==>>=<<==>>=<<==>>=<<==>>=<<==>>=<<==>>=<<==>>=<<==>>=<<==>>=<<==>>=<<==>>=<<==>>=<<==>>=<<==>>=<<==>>=<<==>>=<<==>>=<<==>>=<<==>>=<<==>>=<<==>>=<<==>>=<<==>>=<<==>>=<<==>>=<<==>>=<<==>>=<<==>>=<<==>>=<<==>>=<<==>>=<<==>>=<<==>>=<<==>>=<<==>>=<<==>>=<<==>>=<<==>>=<<==>>=<<==>>=<<==>>=<<==>>=<<==>>=<<<==>>=<<==>>=<<==>>=<<==>>=<<==>>=<<==>>=<<==>>=<<==>>=<<==>>=<<==>>=<<==>>=<<==>>=<<==>>=<<==>>=<<==>>=<<==>>=<<==>>=<<==>>=<<==>>=<<==>>=<<==>>=<<==>>=<<==>>=<<==>>=<<==>>=<<==>>=<<==>>=<<==>>=<<==>>=<<==>>=<<==>>=<<==>>=<<==>>=<<==>>=<<==>>=<<==>>=<<==>>=<<==>>=<<==>>=<<==>>=<<==>>=<<==>>=<<==>>=<<==>>=<<==>>=<<==>>=<<==>>=<<==>>=<<==>>=<<==>>=<<==>>=<<==>>=<<==>>=<<==>>=<<==>>=<<==>>=<<==>>=<<==>>=<<==>>=<<==>>=<<==>>=<<==>>=<<==>>=<<==>>=<<==>>=<<==>>=<<==>>=<<==>>=<<==>>=<<==>>=<<==>>=<<==>>=<<==>>=<<==>>=<<==>>=<<==>>=<<==>>=<<==>>=<<==>>=<<==>>=<<==>>=<<==>>=<<==>>=<<==>>=<<==>>=<<==>>=<<==>>=<<==>>=<<==>>=<<==>>=<<==>>=<<==>>=<<==>>=<<==>>=<<==>>=<<==>>=<<==>>=<<==>>=<<==>>=<<==>>=<<==>>=<<==>>=<<==>>=<<==>>=<<==>>=<<==>>=<<==>>=<<==>>=<<==>>=<<==>>=<<==>>=<<==>>=<<==>>=<<==>>=<<==>>=<<==>>=<<==>>=<<==>>=<<==>>=<<==>>=<<==>>=<<==>>=<<==>>=<<==>>=<<==>>=<<==>>=<<==>>=<<==>>=<<==>>=<<==>>=<<==>>=<<==>>=<<==>>=<<==>>=<<==>>=<<==>>=<<==>>=<<==>>=<<==>>=<<==>>=<<==>>=<<==>>=<<==>>=<<==>>=<<==>>=<<==>>=<<==>>=<<==>>=<<==>>=<<==>>=<<==>>=<<==>>=<<==>>=<<==>>=<<==>>=<<==>>=<<==>>=<<==>>=<<==>>=<<==>>=<<==>>=<<==>>=<<==>>=<<==>>=<<==>>=<<==>>=<<==>>=<<==>>=<<==>>=<<==>>=<<==>>=<<<==>>=<<==>>=<<==>>=<<==>>=<<==>>=<<==>>=<<==>>=<<==>>=<<==>>=<<=

The 'Project Type' dashboard filter does not apply to this section of the dashboard.