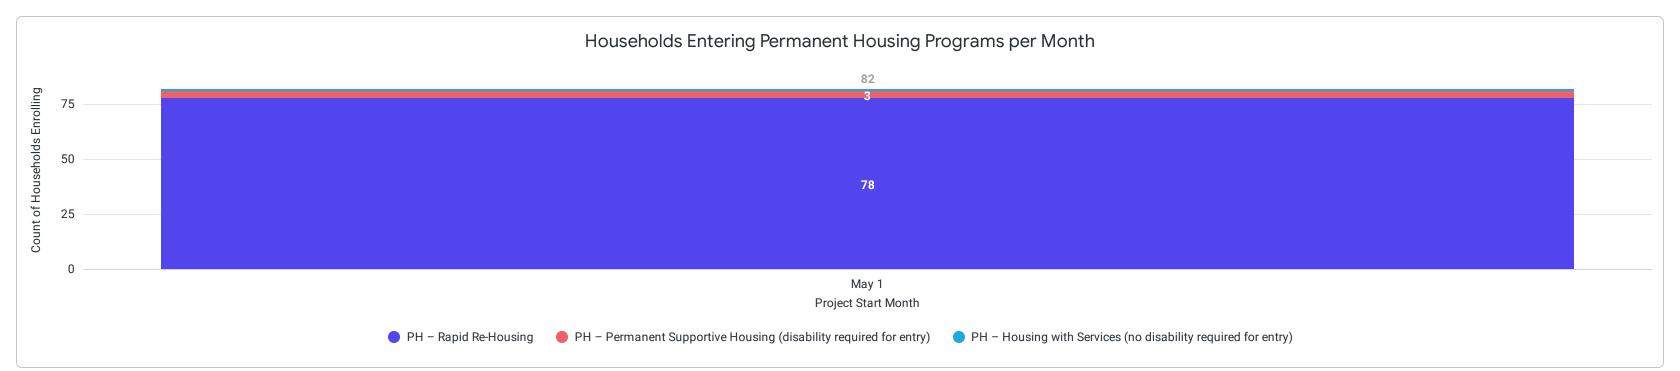

# **Programmatic Inflow?**

The 'Project Type' dashboard filter does not apply to this section of the dashboard.

Households Moving into Permanent Housing with help from a Permanent Housing Program per Month