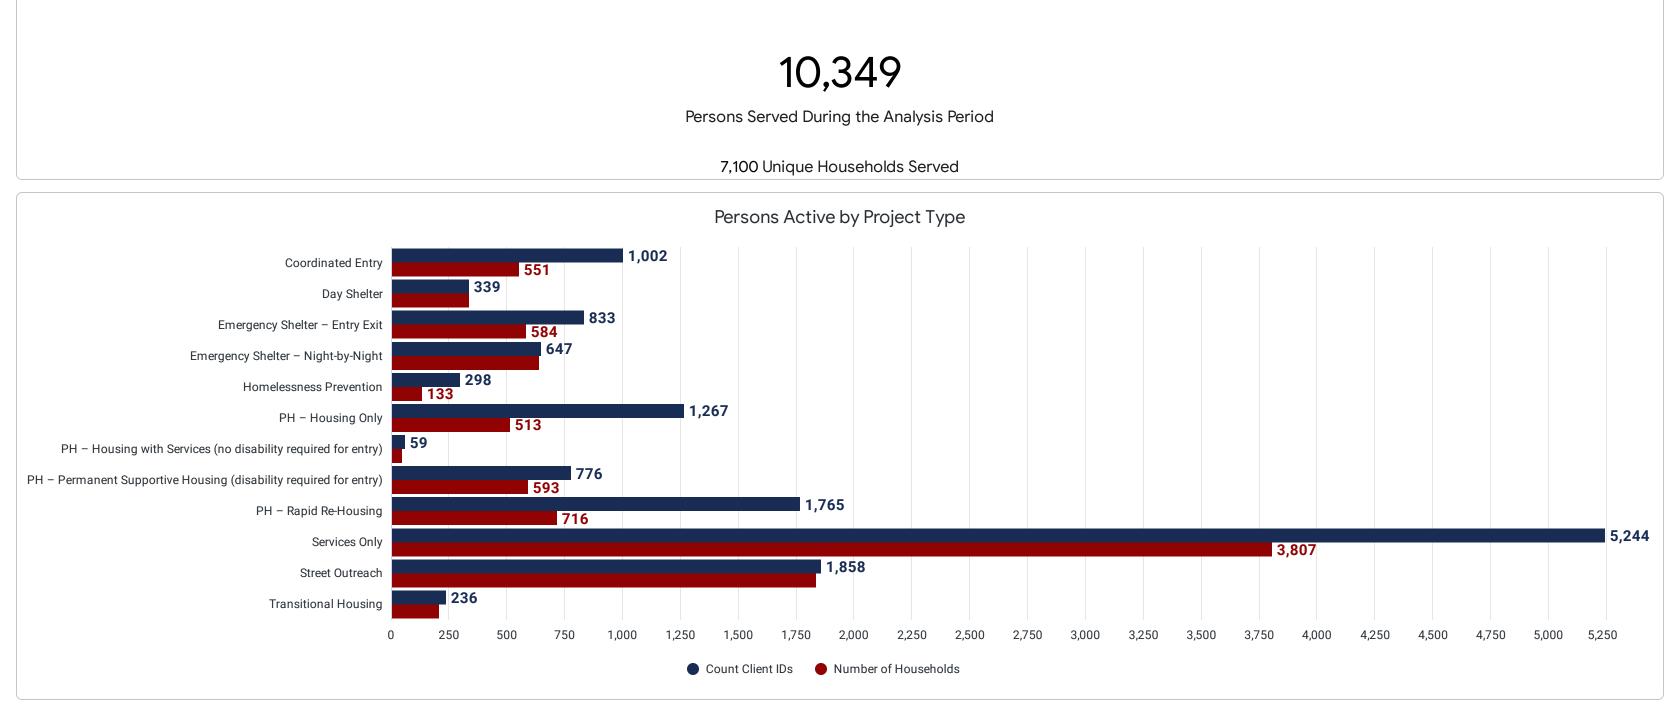

### San Joaquin CoC Overview

This dashboard contains demographic distributions for various populations who were active in projects operated within the San Joaquin Continuum of Care. Numbers displayed are based on those who were active in projects during the filterable 'Analysis Period' and can include clients in Emergency Shelter, Street Outreach, Transitional Housing, or Permanent Housing projects depending on the 'Project Type' filter.