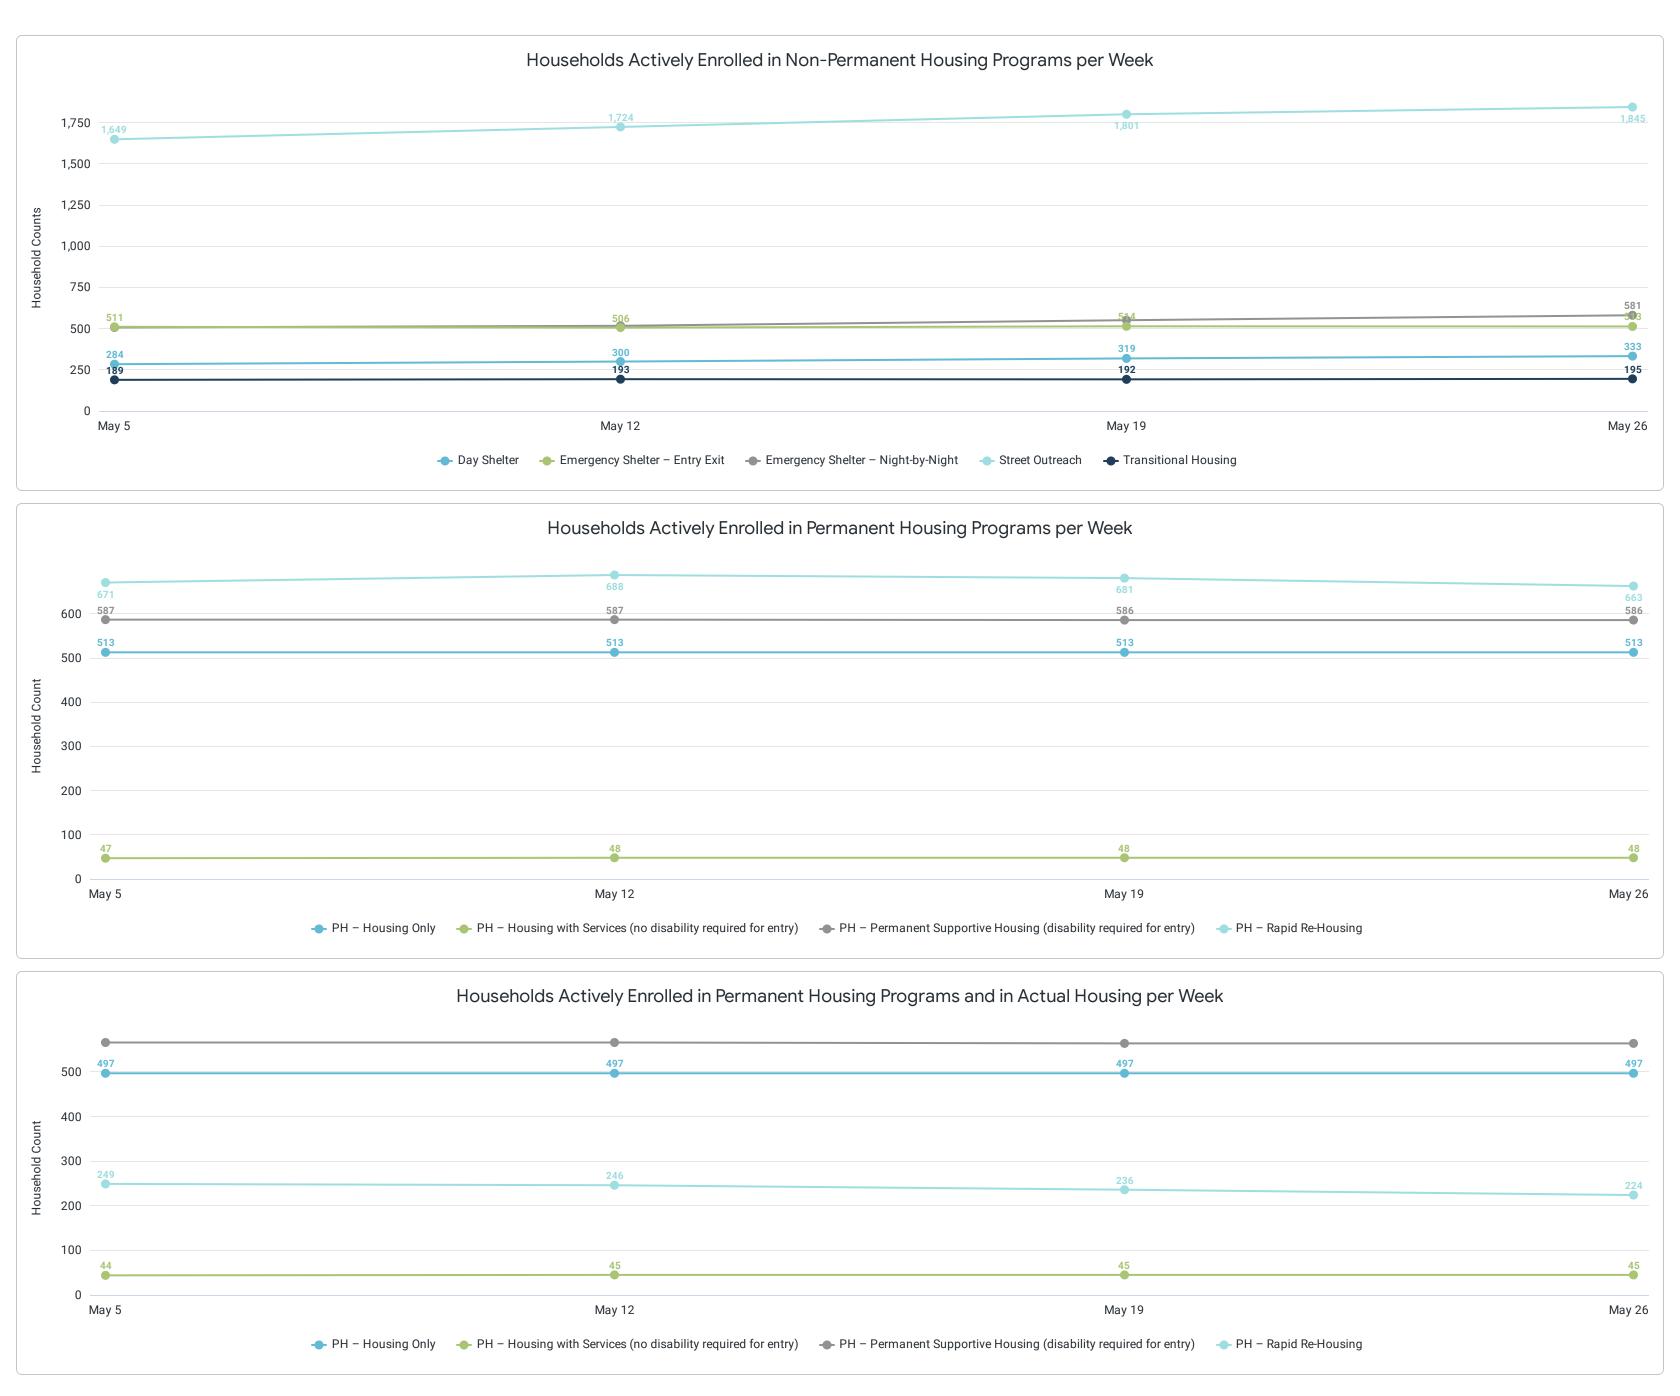

## **Active Enrollments Per Week**

The 'Project Type' dashboard filter does not apply to this section of the dashboard.