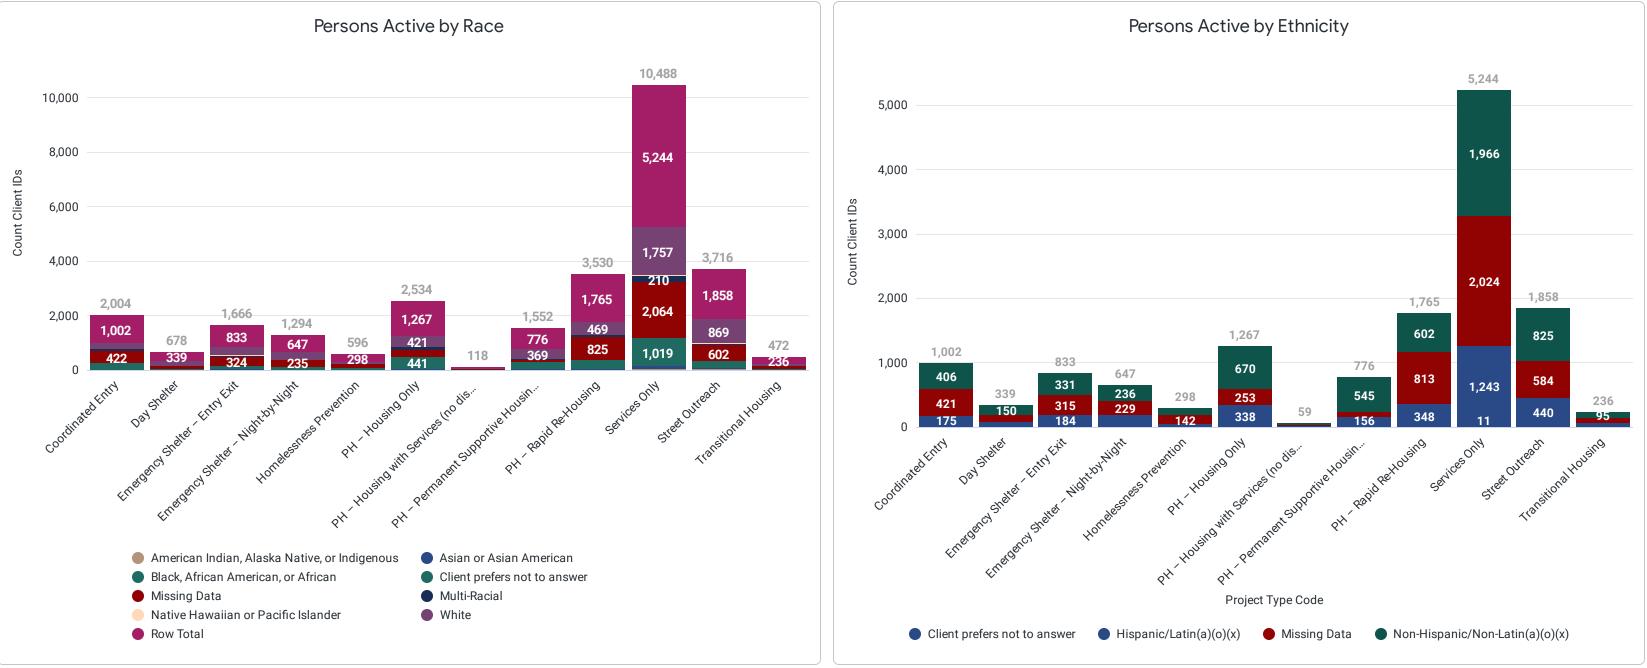

### San Joaquin CoC Overview

This dashboard contains demographic distributions for various populations who were active in projects operated within the San Joaquin Continuum of Care. Numbers displayed are based on those who were active in projects during the filterable 'Analysis Period' and can include clients in Emergency Shelter, Street Outreach, Transitional Housing, or Permanent Housing projects depending on the 'Project Type' filter.