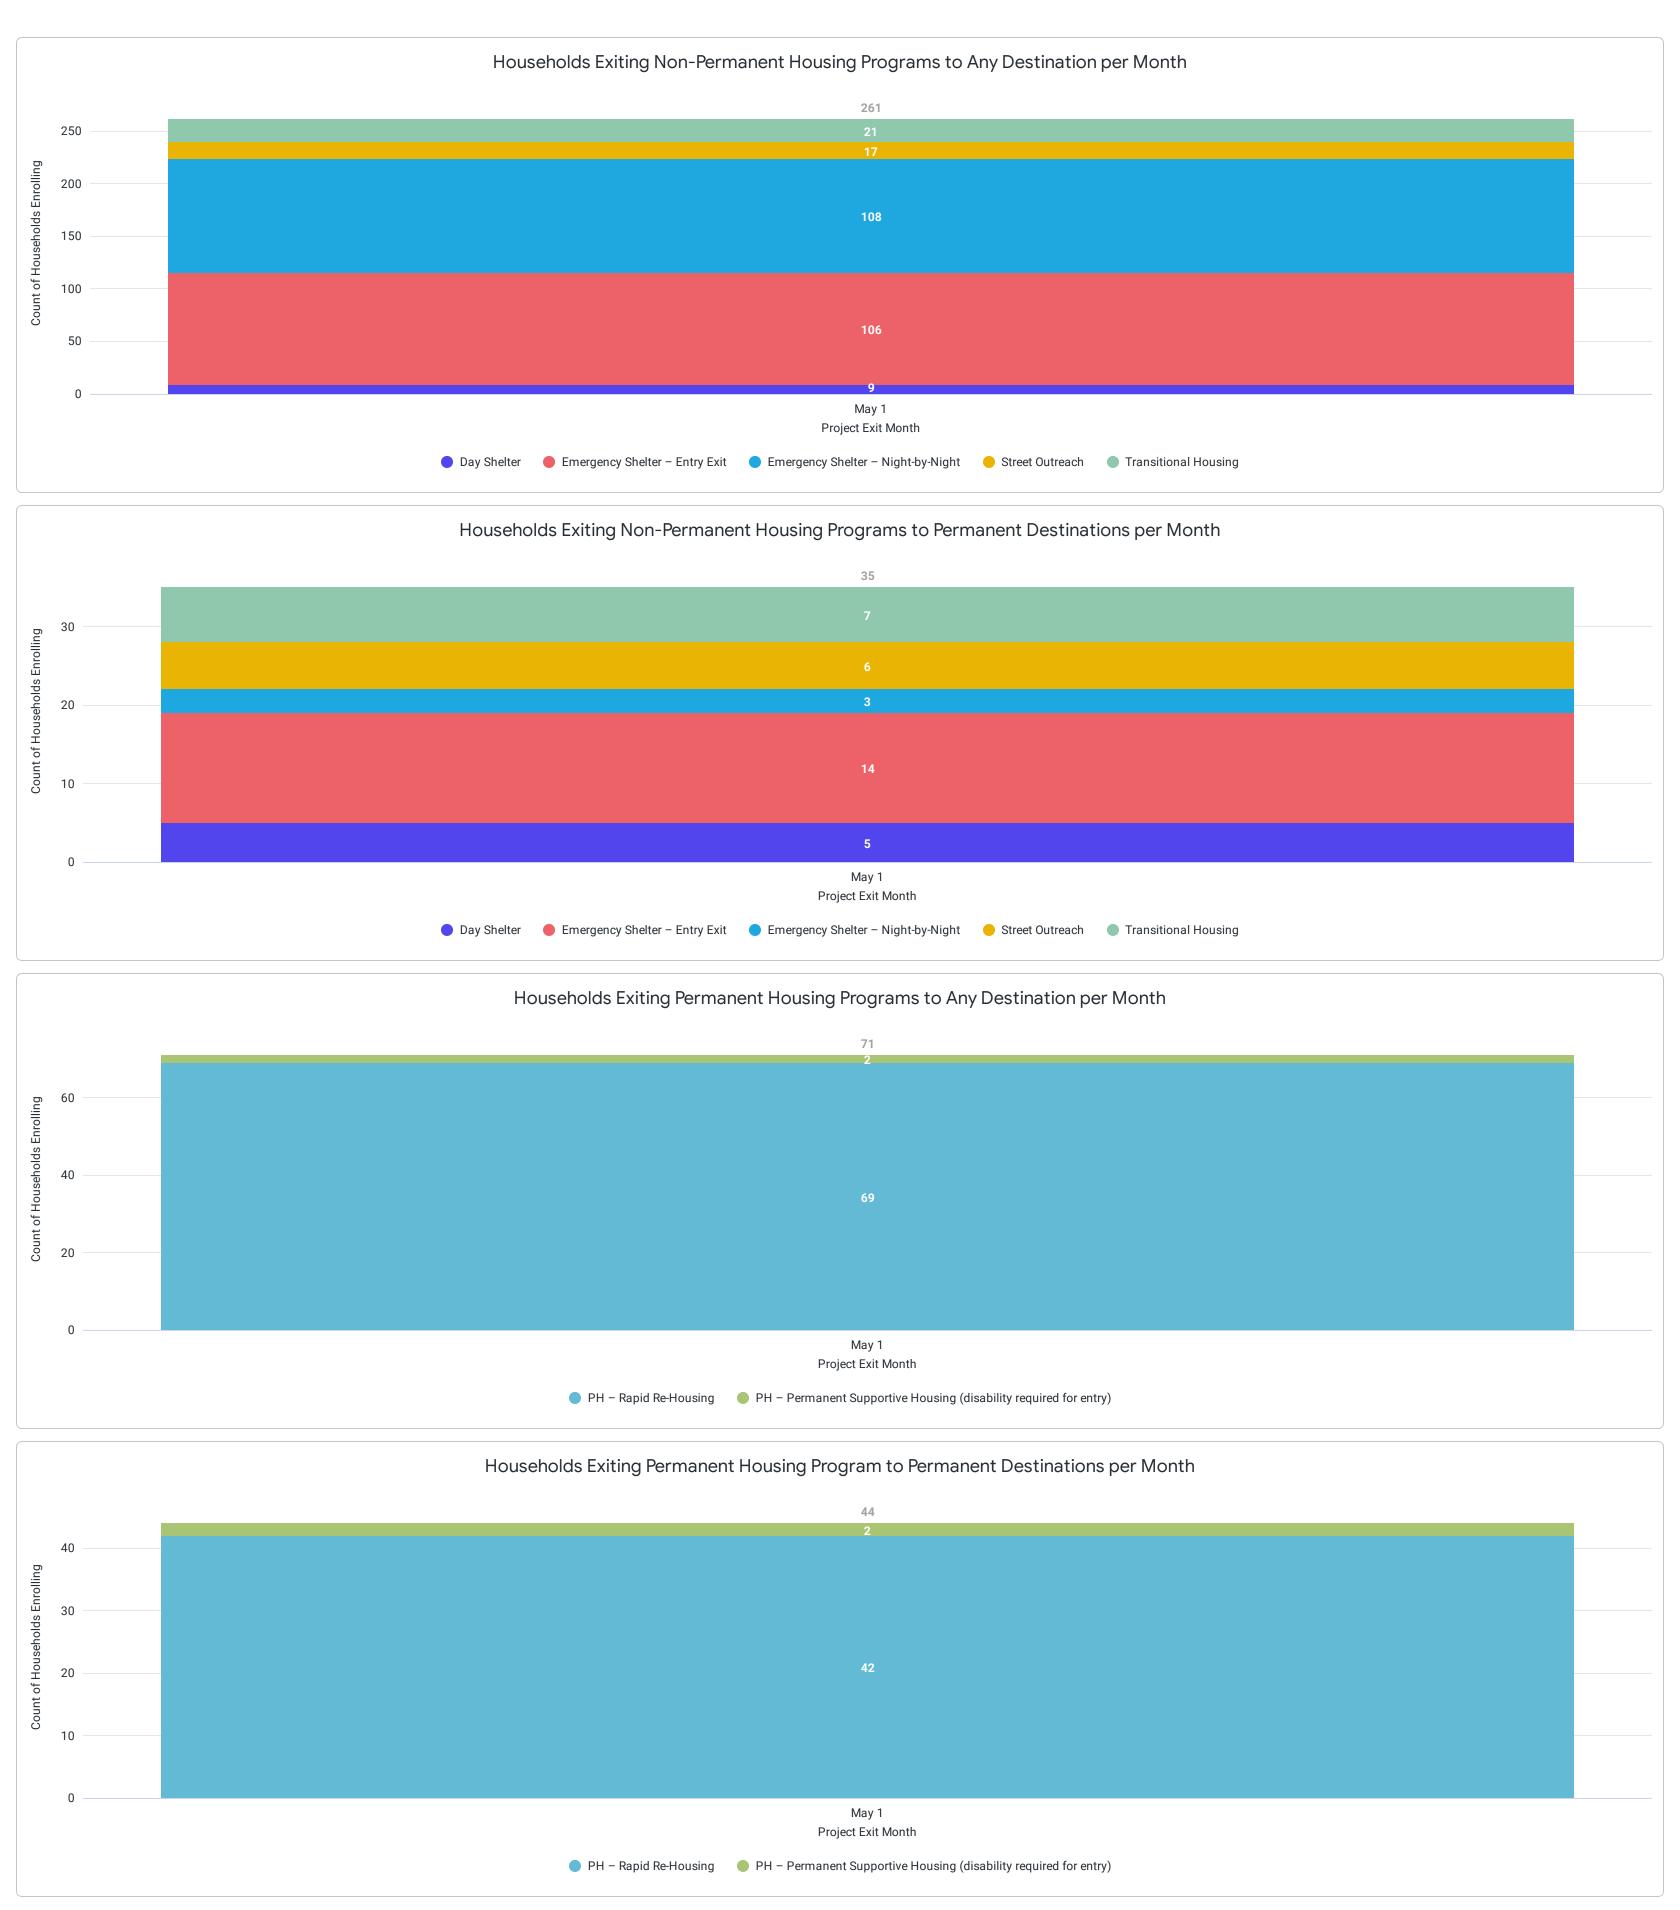

## **Programmatic Outflow**

==>>=<<==>>=<<==>>=<<==>>=<<==>>=<<==>>=<<==>>=<<==>>=<<==>>=<<==>>=<<==>>=<<==>>=<<==>>=<<==>>=<<==>>=<<==>>=<<==>>=<<==>>=<<==>>=<<==>>=<<==>>=<<==>>=<<==>>=<<==>>=<<==>>=<<==>>=<<==>>=<<==>>=<<==>>=<<==>>=<<==>>=<<==>>=<<==>>=<<==>>=<<==>>=<<==>>=<<==>>=<<==>>=<<==>>=<<==>>=<<==>>=<<==>>=<<==>>=<<==>>=<<==>>=<<==>>=<<==>>=<<==>>=<<==>>=<<==>>=<<==>>=<<==>>=<<==>>=<<==>>=<<==>>=<<==>>=<<==>>=<<==>>=<<==>>=<<==>>=<<==>>=<<==>>=<<==>>=<<==>>=<<==>>=<<==>>=<<==>>=<<==>>=<<==>>=<<==>>=<<==>>=<<==>>=<<==>>=<<==>>=<<==>>=<<==>>=<<==>>=<<==>>=<<==>>=<<==>>=<<==>>=<<==>>=<<==>>=<<==>>=<<==>>=<<==>>=<<==>>=<<==>>=<<==>>=<<==>>=<<==>>=<<==>>=<<==>>=<<==>>=<<==>>=<<==>>=<<==>>=<<==>>=<<==>>=<<==>>=<<==>>=<<==>>=<<==>>=<<==>>=<<==>>=<<==>>=<<==>>=<<==>>=<<==>>=<<==>>=<<==>>=<<==>>=<<<==>>=<<==>>=<<==>>=<<==>>=<<==>>=<<==>>=<<==>>=<<==>>=<<==>>=<<==>>=<<==>>=<<==>>=<<==>>=<<==>>=<<==>>=<<==>>=<<==>>=<<==>>=<<==>>=<<==>>=<<==>>=<<==>>=<<==>>=<<==>>=<<==>>=<<==>>=<<==>>=<<==>>=<<==>>=<<==>>=<<==>>=<<==>>=<<==>>=<<==>>=<<==>>=<<==>>=<<==>>=<<==>>=<<==>>=<<==>>=<<==>>=<<==>>=<<==>>=<<==>>=<<==>>=<<==>>=<<==>>=<<==>>=<<==>>=<<==>>=<<==>>=<<==>>=<<==>>=<<==>>=<<==>>=<<==>>=<<==>>=<<==>>=<<==>>=<<==>>=<<==>>=<<==>>=<<==>>=<<==>>=<<==>>=<<==>>=<<==>>=<<==>>=<<==>>=<<==>>=<<==>>=<<==>>=<<==>>=<<==>>=<<==>>=<<==>>=<<==>>=<<==>>=<<==>>=<<==>>=<<==>>=<<==>>=<<==>>=<<==>>=<<==>>=<<==>>=<<==>>=<<==>>=<<==>>=<<==>>=<<==>>=<<==>>=<<==>>=<<==>>=<<==>>=<<==>>=<<==>>=<<==>>=<<==>>=<<==>>=<<==>>=<<==>>=<<==>>=<<==>>=<<==>>=<<==>>=<<==>>=<<==>>=<<==>>=<<==>>=<<==>>=<<==>>=<<==>>=<<==>>=<<==>>=<<==>>=<<==>>=<<==>>=<<==>>=<<==>>=<<==>>=<<==>>=<<==>>=<<==>>=<<==>>=<<==>>=<<==>>=<<==>>=<<==>>=<<==>>=<<==>>=<<==>>=<<==>>=<<==>>=<<==>>=<<==>>=<<==>>=<<==>>=<<==>>=<<==>>=<<==>>=<<==>>=<<==>>=<<==>>=<<==>>=<<==>>=<<==>>=<<==>>=<<==>>=<<==>>=<<==>>=<<==>>=<<==>>=<<==>>=<<==>>=<<==>>=<<==>>=<<==>>=<<==>>=<<==>>=<<==>>=<<==>>=<<==>>=<<==>>=<<==>>=<<==>>=<<==>>=<<==>>=<<==>>=<<==>>=<<==>>=<<<==>>=<<==>>=<<==>>=<<==>>=<<==>>=<<==>>=<<==>>=<<==>>=<<==>>=<<=

The 'Project Type' dashboard filter does not apply to this section of the dashboard.