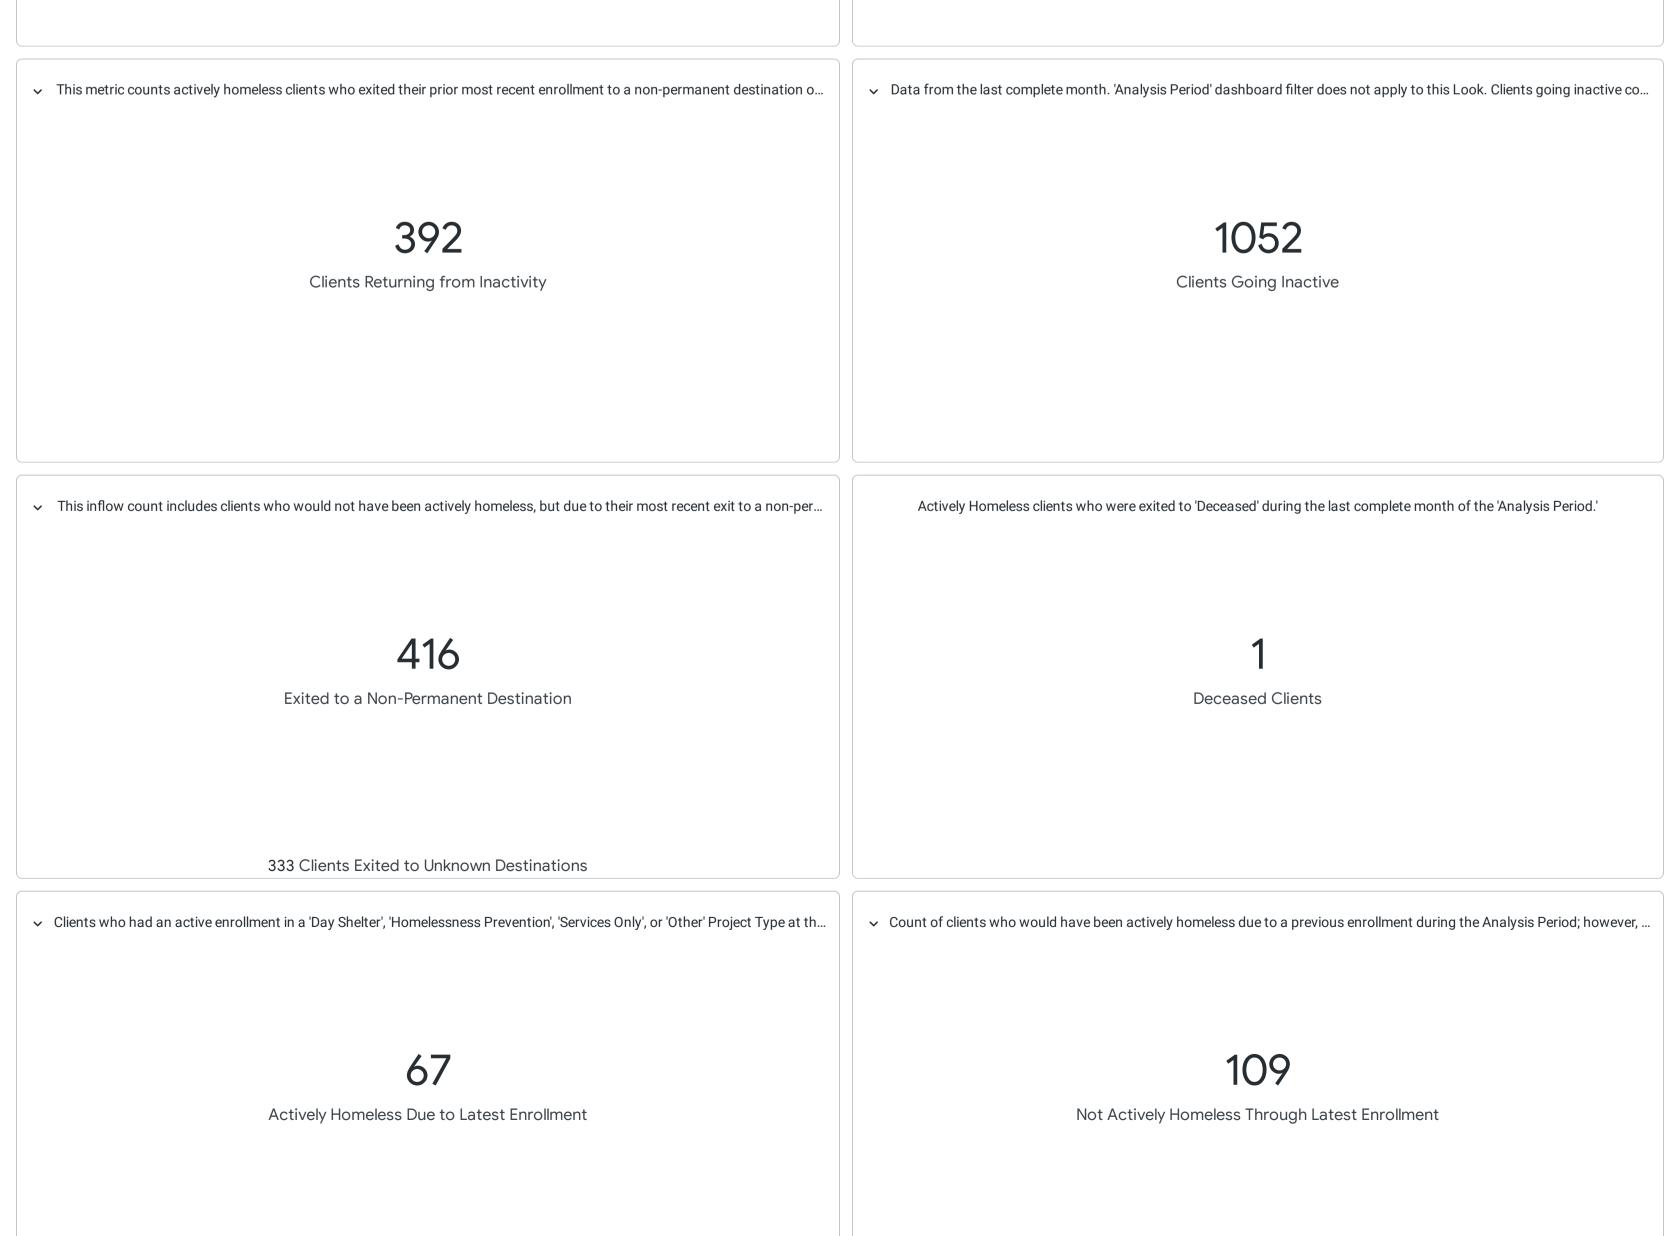

Data in this 'Inflows/Outflows' section of the dashboard pertains to the last complete month included in the 'Analysis Period' Dashboard filter. This filter does not work for 'clients going inactive' as that Look needs to evaluate on clients who were last actively enrolled the month before the analysis period.

Inflows **Outflows** Last Complete Month of 'Analysis Period' Last Complete Month of 'Analysis Period' Actively homeless clients who had their FIRST-EVER ENROLLMENT IN THE SYSTEM during the last month of the 'Analysis Period.' ✓ The count of actively homeless clients that were 'moved-in' to a PH/PSH/RHH program during the last complete month of t... 431 91 Newly Identified Actively Homeless Clients Clients with a PH/PSH/RRH Move-in ✓ This metric captures actively homeless clients who had been exited to a permanent destination in their previous most recent ... ✓ Clients exited to a permanent destination during the last complete month of the 'Analysis Period'. This count does not inclu... 80 90 Clients Returning To Active List from Housing Clients Exited to a Permanent Destination